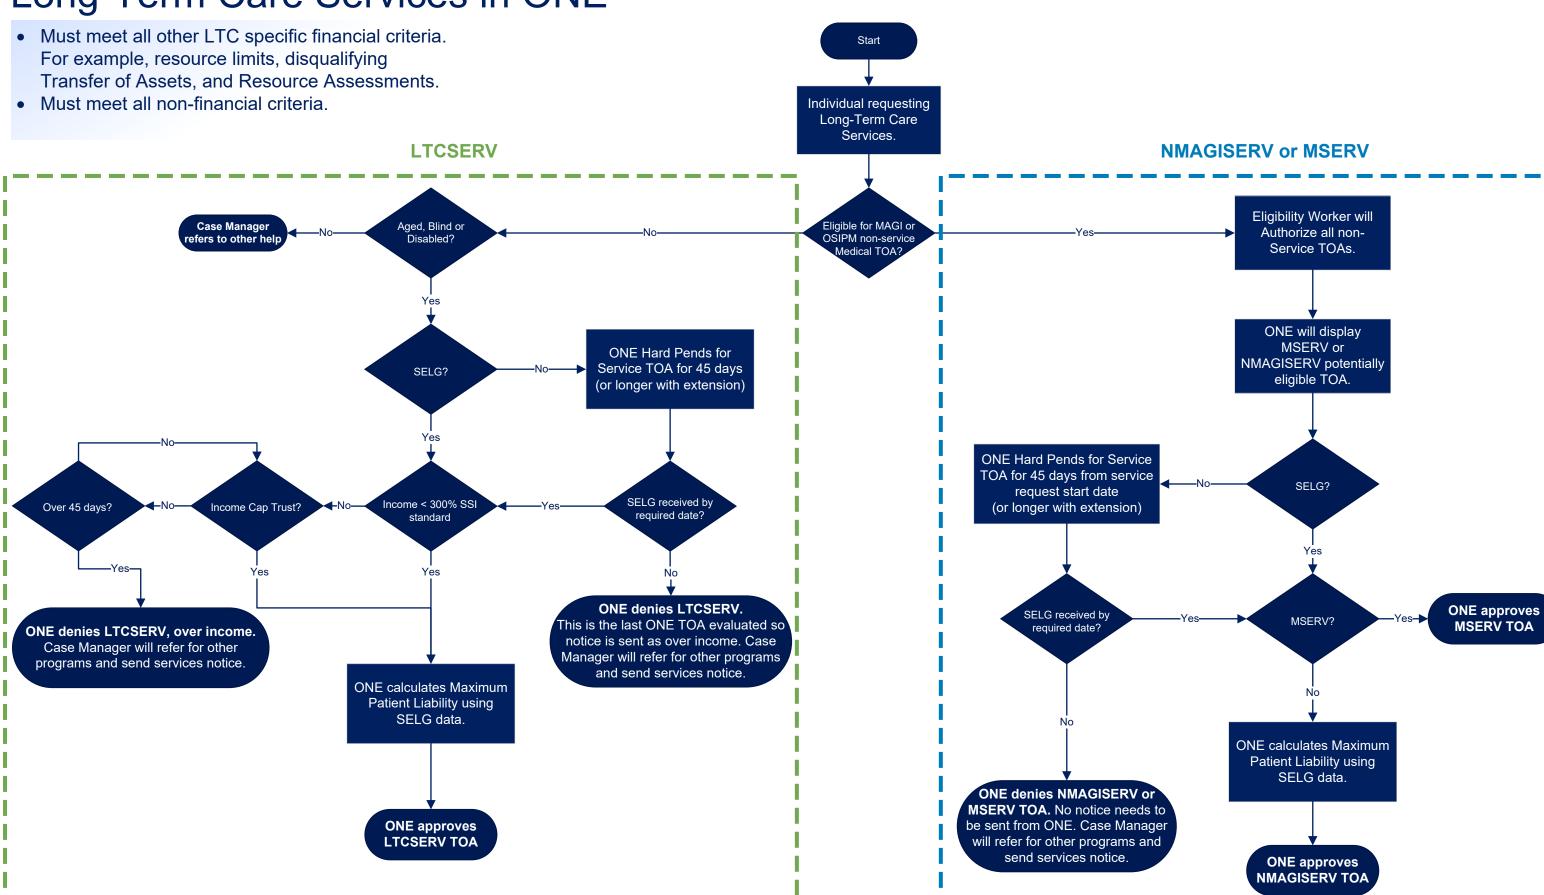

all eligibility requirements are noted in this flowchart, see OPEN for details about all the program requirements and benefits.

| Type of<br>Assistance | ONE  | MMIS<br>Benefit Plan | MMIS Case<br>Descriptor |
|-----------------------|------|----------------------|-------------------------|
| QMB-BAS               | QMPB | MED or<br>BMM        | QMB or<br>QMM           |
| QMB or<br>QMB-SMB     | SLMB | SMB                  | SMB                     |
| SMF or<br>QMB-SMF     | QSMF | SMF                  | SMF                     |
| State<br>Buy-In       |      |                      | SBI                     |
| Client<br>Buy-In      |      |                      | CBI                     |

## OSIPM (Non-Service) Medical Benefits Determined in ONE



## Long-Term Care Services in ONE