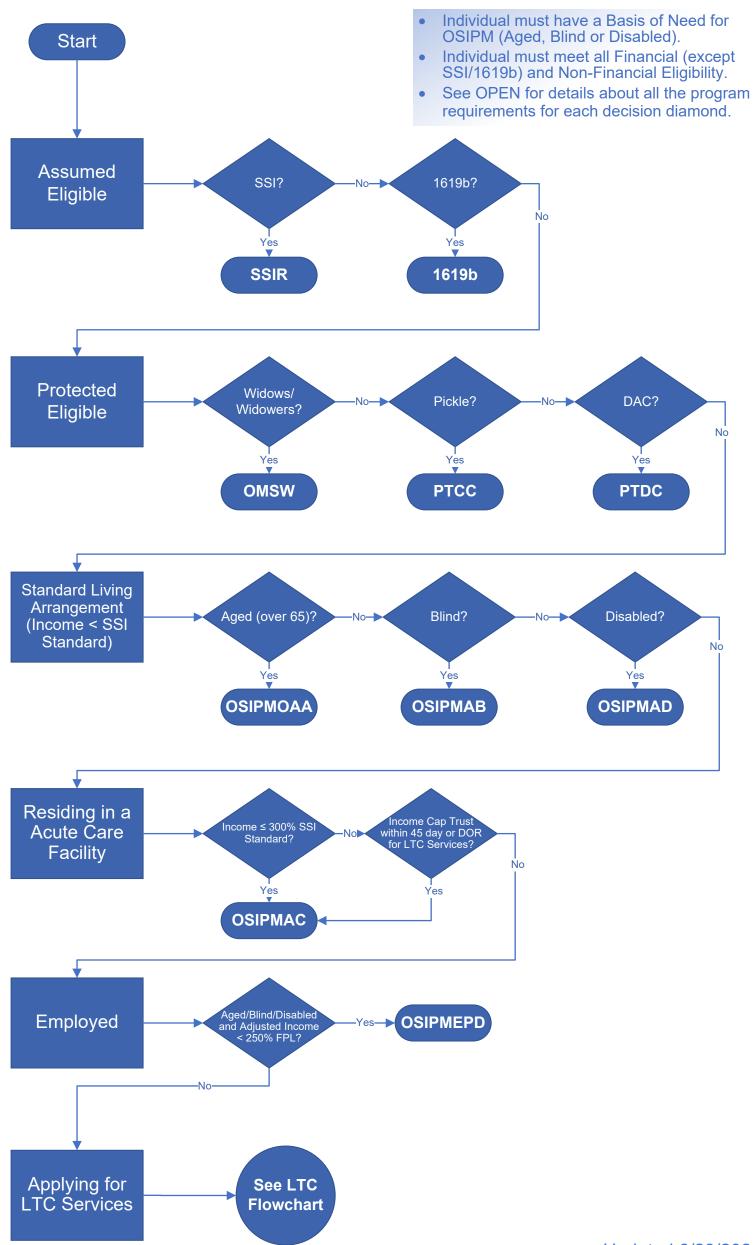

and Non-Financial Eligibility
- Not all eligibility requirements are noted in this flowchart, see OPEN for details about all the program requirements and benefits.

| Type of<br>Assistance | ONE  | MMIS<br>Benefit Plan | MMIS Case<br>Descriptor |
|-----------------------|------|----------------------|-------------------------|
| QMB-BAS               | QMPB | MED or<br>BMM        | QMB or<br>QMM           |
| QMB or<br>QMB-SMB     | SLMB | SMB                  | SMB                     |
| SMF or<br>QMB-SMF     | QSMF | SMF                  | SMF                     |
| State<br>Buy-In       |      |                      | SBI                     |
| Client<br>Buy-In      |      |                      | CBI                     |

## OSIPM (Non-Service) Medical Benefits Determined in ONE



## Long-Term Care Services in ONE