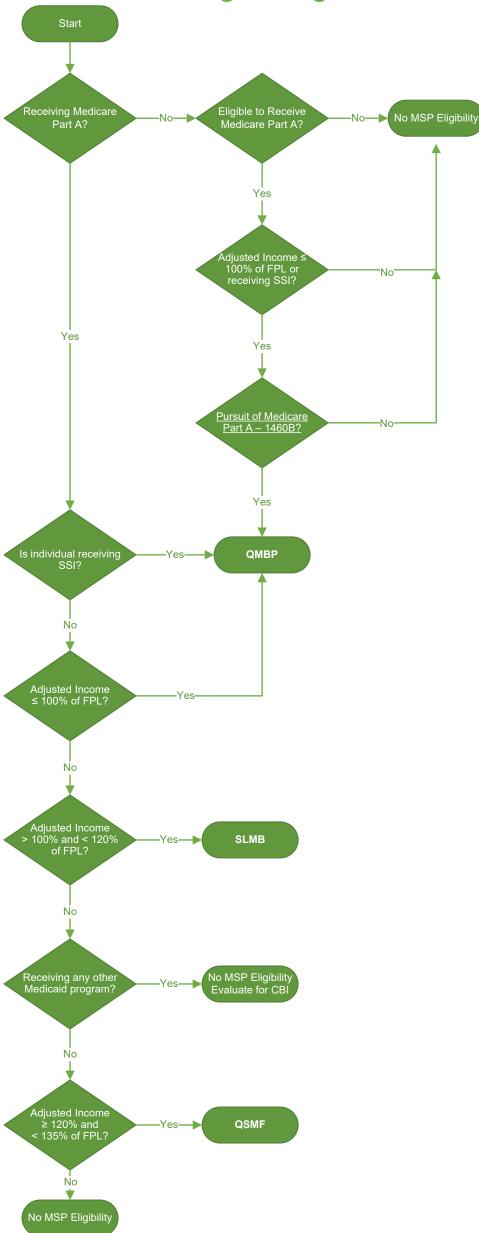

## Medicare Savings Programs

- Individual must meet all Financial and Non-Financial Eligibility
- Not all eligibility requirements are noted in this flowchart, see OPEN for details about all the program requirements and benefits.

| Type of<br>Assistance | ONE  | MMIS<br>Benefit Plan | MMIS Case<br>Descriptor |
|-----------------------|------|----------------------|-------------------------|
| QMB-BAS               | QMPB | MED or<br>BMM        | QMB or<br>QMM           |
| QMB or<br>QMB-SMB     | SLMB | SMB                  | SMB                     |
| SMF or<br>QMB-SMF     | QSMF | SMF                  | SMF                     |
| State<br>Buy-In       |      |                      | SBI                     |
| Client<br>Buy-In      |      |                      | CBI                     |